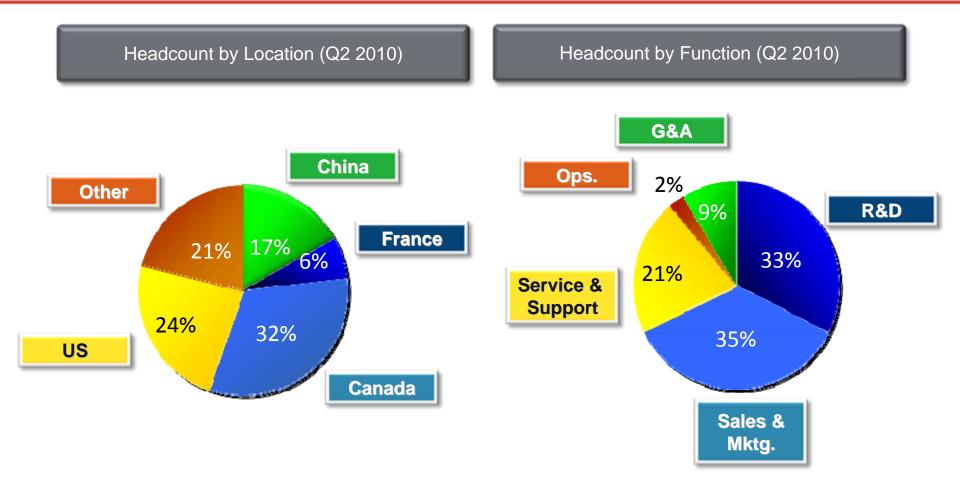

based compensation or acquisition-related write-offs (2)

Assumes effective tax rate was 35% for Q2 2010 and 13% for Q2 2009 and removes tax benefit of stock based compensation and write-off of acquisition expense (3)

Free Cash Flow is a non-GAAP measure that we define as Cash Flow from Operations less the purchase of property, plant and equipment. (4)



## **Product Segmentation**



Represents FortiGate billings by Product Category. Billings is a non-GAAP measure that we define as revenue recognized for the particular period plus the change in deferred revenue from the beginning of that period to the end of that period



## Revenue by Geography





## Revenue Growth by Geography

(\$ in Millions)





## Quarterly Revenue Mix & Q2'10 Y/Y Growth





## **Global Employee Footprint**



#### **Total Headcount: 1,287**



FERTINET

### Revenue per Employee

(\$ in Thousands, Annualized)





## Q2 2010 Select Financial Statistics

|                                   | Q2 10  | Q1 10  | Q2 09         |
|-----------------------------------|--------|--------|---------------|
| Cash and Investments              | \$309M | \$281M | \$136M        |
| Deferred Revenue                  | \$226M | \$212M | \$185M        |
| Free Cash Flow                    | \$17M  | \$21M  | \$14 <b>M</b> |
| Working Capital                   | \$148M | \$143M | \$32M         |
| Accounts Receivable               | \$60M  | \$51M  | \$44M         |
| DSO                               | 71     | 66     | 64            |
| Net Inventory                     | \$12M  | \$10M  | \$10M         |
| In