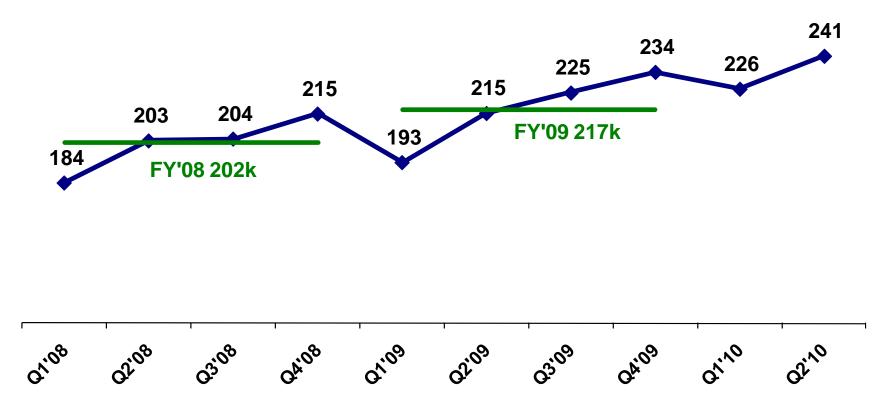

### Revenue per Employee

(\$ in Thousands, Annualized)

## Q2 2010 Select Financial Statistics

|                                   | Q2 10  | Q1 10  | Q2 09         |
|-----------------------------------|--------|--------|---------------|
| Cash and Investments              | \$309M | \$281M | \$136M        |
| Deferred Revenue                  | \$226M | \$212M | \$185M        |
| Free Cash Flow                    | \$17M  | \$21M  | \$14 <b>M</b> |
| Working Capital                   | \$148M | \$143M | \$32M         |
| Accounts Receivable               | \$60M  | \$51M  | \$44M         |
| DSO                               | 71     | 66     | 64            |
| Net Inventory                     | \$12M  | \$10M  | \$10M         |
| Inventory Turns                   | 3.3    | 4.0    | 3.3           |
| Revenue per Employee (Annualized) | \$241K | \$226K | \$215K        |
| No. of Deals >\$100K              | 96     | 84     | 67            |
| No. of Deals >\$250K              | 32     | 22     | 19            |
| No. of Deals >\$500K              | 18     | 8      | 7             |