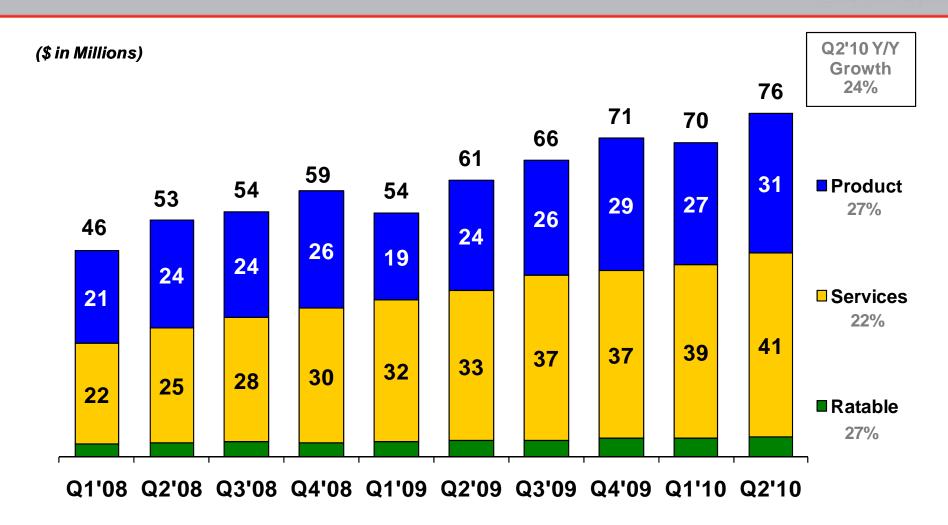

f that period

Does not include stock based compensation or acquisition-related write-offs (2)

Assumes effective tax rate was 35% for Q2 2010 and 13% for Q2 2009 and removes tax benefit of stock based compensation and write-off of acquisition expense (3)

Free Cash Flow is a non-GAAP measure that we define as Cash Flow from Operations less the purchase of property, plant and equipment. (4)



## **Product Segmentation**



Represents FortiGate billings by Product Category. Billings is a non-GAAP measure that we define as revenue recognized for the particular period plus the change in deferred revenue from the beginning of that period to the end of that period



## Revenue by Geography





## Revenue Growth by Geography

(\$ in Millions)





## Quarterly Revenue Mix & Q2'10 Y/Y Growth





## **Global Employee Footprint**



#### **Total Headcount: 1,287**



FERTINET

### Revenue per Employee

(\$ in Thousands, Annualized)





## Q2 2010 Select Financial Statistics

|                                   | Q2 10  | Q1 10  | Q2 09         |
|-----------------------------------|--------|--------|---------------|
| Cash and Investments              | \$309M | \$281M | \$136M        |
| Deferred Revenue                  | \$226M | \$212M | \$185M        |
| Free Cash Flow                    | \$17M  | \$21M  | \$14 <b>M</b> |
| Working Capital                   | \$148M | \$143M | \$32M         |
| Accounts Receivable               | \$60M  | \$51M  | \$44M         |
| DSO                               | 71     | 66     | 64            |
| Net Inventory                     |