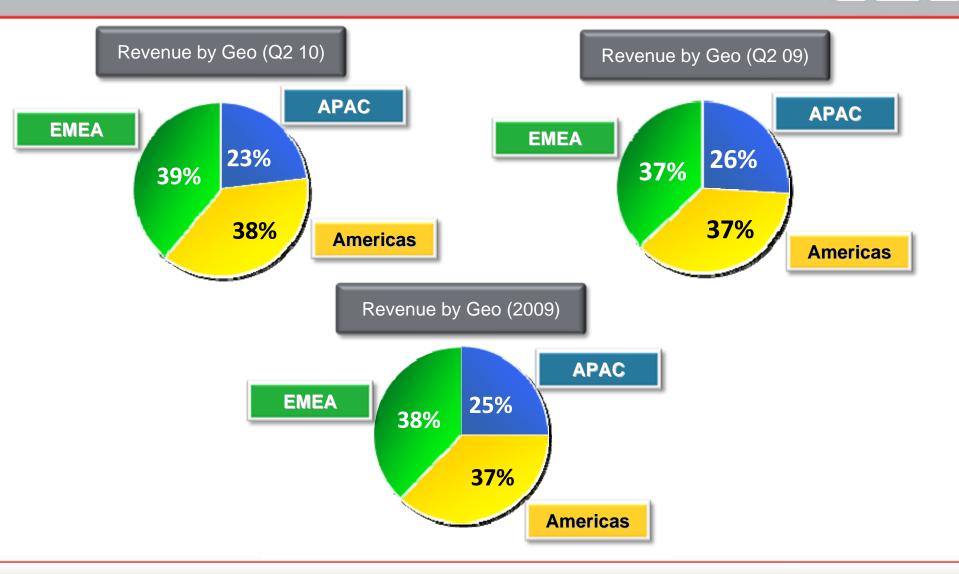

particular period plus the change in deferred revenue from the beginning of that period (1)to the end of that period

Does not include stock based compensation or acquisition-related write-offs (2)

Assumes effective tax rate was 35% for Q2 2010 and 13% for Q2 2009 and removes tax benefit of stock based compensation and write-off of acquisition expense (3)

Free Cash Flow is a non-GAAP measure that we define as Cash Flow from Operations less the purchase of property, plant and equipment. (4)



## **Product Segmentation**



Represents FortiGate billings by Product Category. Billings is a non-GAAP measure that we define as revenue recognized for the particular period plus the change in deferred revenue from the beginning of that period to the end of that period



## Revenue by Geography





## Revenue Growth by Geography

(\$ in Millions)





## Quarterly Revenue Mix & Q2'10 Y/Y Growth





## **Global Employee Footprint**



#### **Total Headcount: 1,287**



FERTINET

### Revenue per Employee

(\$ in Thousands, Annualized)





## Q2 2010 Select Financial Statistics

|                                   | Q2 10  | Q1 10  | Q2 09         |
|-----------------------------------|--------|--------|---------------|
| Cash and Investments              | \$309M | \$281M | \$136M        |
| Deferred Revenue                  | \$226M | \$212M | \$185M        |
| Free Cash Flow                    | \$17M  | \$21M  | \$14 <b>M</b> |
| Working Capital                   | \$148M | \$143M | \$32M         |
| Accounts Receivable               | \$60M  | \$51M  | \$44M         |
| DSO