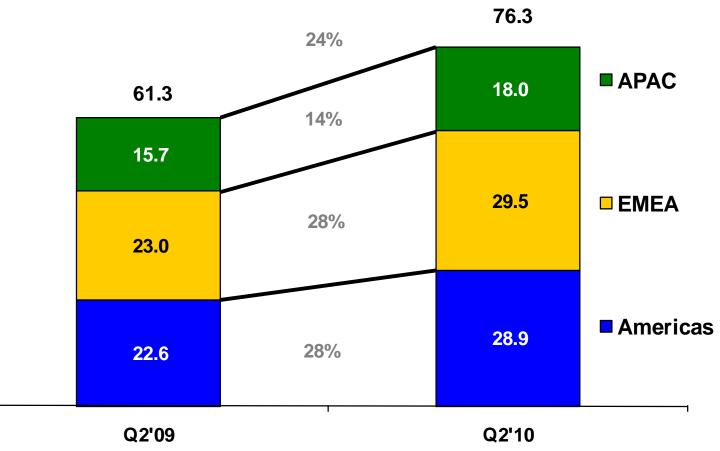

from the beginning of that period (1)to the end of that period

Does not include stock based compensation or acquisition-related write-offs (2)

Assumes effective tax rate was 35% for Q2 2010 and 13% for Q2 2009 and removes tax benefit of stock based compensation and write-off of acquisition expense (3)

Free Cash Flow is a non-GAAP measure that we define as Cash Flow from Operations less the purchase of property, plant and equipment. (4)



## **Product Segmentation**



Represents FortiGate billings by Product Category. Billings is a non-GAAP measure that we define as revenue recognized for the particular period plus the change in deferred revenue from the beginning of that period to the end of that period



## Revenue by Geography





## Revenue Growth by Geography

(\$ in Millions)





## Quarterly Revenue Mix & Q2'10 Y/Y Growth





## **Global Employee Footprint**



#### **Total Headcount: 1,287**



FERTINET

### Revenue per Employee

(\$ in Thousands, Annualized)





## Q2 2010 Select Financial Statistics

|                                   | Q2 10  | Q1 10  | Q2 09         |
|-----------------------------------|--------|--------|---------------|
| Cash and Investments              | \$309M | \$281M | \$136M        |
| Deferred Revenue                  | \$226M | \$212M | \$185M        |
| Free Cash Flow                    | \$17M  | \$21M  | \$14 <b>M</b> |
| Working Capital                   | \$148M | \$143M | \$32M         |
| Accounts Receivable               | \$60M  | \$51M  | \$44M         |
| DSO                               | 71     | 66     | 64