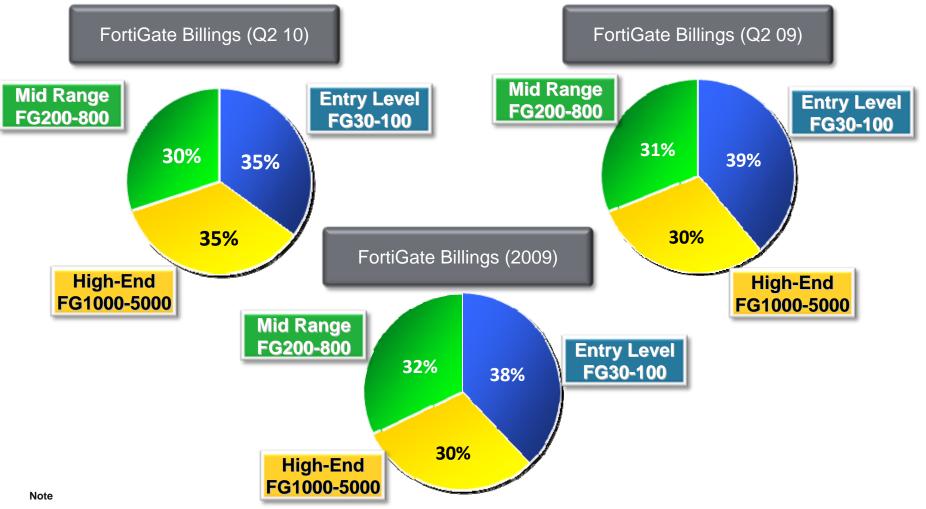

## **Product Segmentation**

Represents FortiGate billings by Product Category. Billings is a non-GAAP measure that we define as revenue recognized for the particular period plus the change in deferred revenue from the beginning of that period to the end of that period